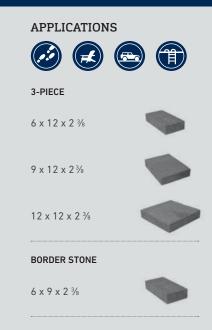

### Features & Benefits:

- 3- piece system with optional border stone.
- Ideal for courtyards, driveways, walkways, patios and pool decks
- Flexible installation for multiple laying patterns
- Great looking tight fitted joints
- Natural slate texture