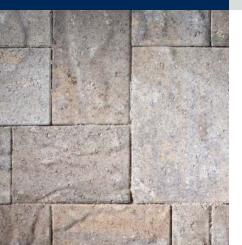

# Avalon Slate<sup>™</sup>

Avalon Slate's crisp, clean lines and natural slate texture create a contemporary feel that's both eye-pleasing and comfortable. Perfect for high-traffic and meets ADA requirements. Superb design flexibility and ease of installation, with multiple laying patterns.

### Features & Benefits:

- 3- piece system with optional border stone.
- Ideal for courtyards, driveways, walkways, patios and pool decks
- Flexible installation for multiple laying patterns
- Great looking tight fitted joints
- Natural slate texture

#### Colors\*:

Toscana

\* Also available in Autumn





Victorian

## Avalon Slate<sup>™</sup>







#### CPM an Oldcastle® company

4110 192nd St. East Frederickson, WA 98446 800.950.6290

For more info visit: Belgard.com

#### Get Social



2017