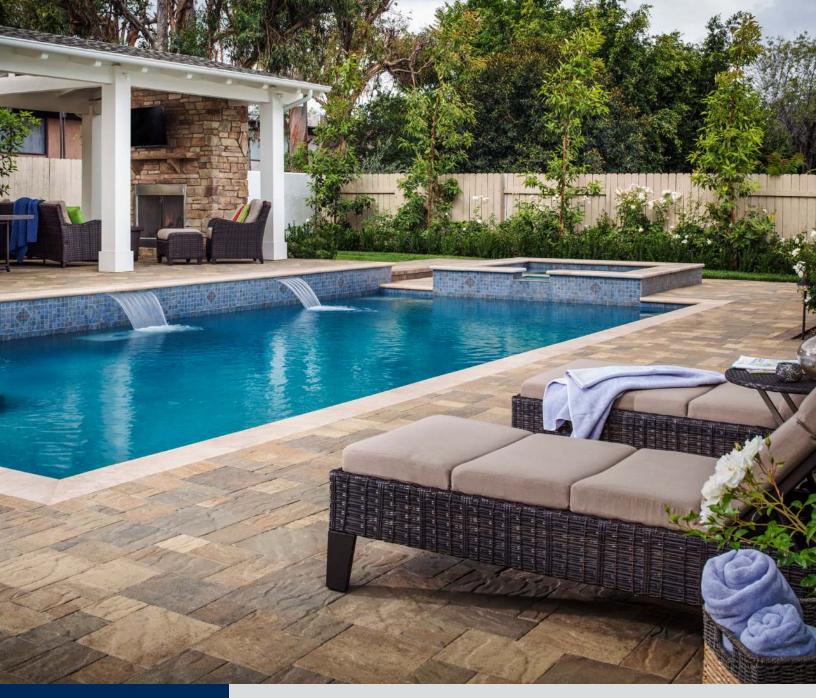

# Avalon Slate<sup>™</sup>

Avalon Slate's crisp, clean lines and natural slate texture create a contemporary feel that's both eye-pleasing and comfortable. Perfect for high-traffic and meets ADA requirements. Superb design flexibility and ease of installation, with multiple laying patterns.

### Features & Benefits:

- 3- piece system with optional border stone.
- Ideal for courtyards, driveways, walkways, patios and pool decks
- Flexible installation for multiple laying patterns
- Great looking tight fitted joints
- Natural slate texture