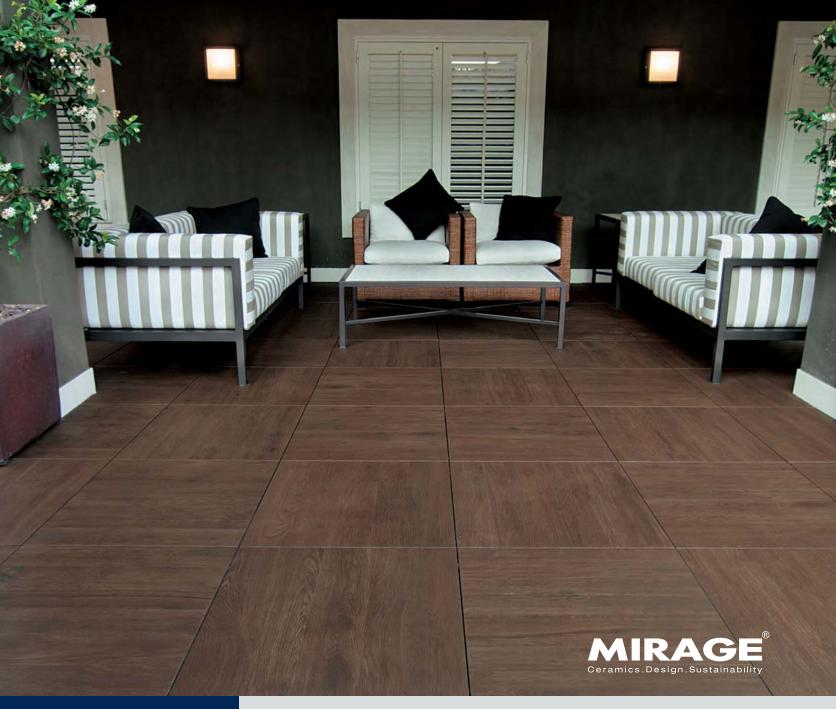

# Sundeck Porcelain Pavers

Sundeck is an interpretation of wood flooring for public and private outdoor venues. A paving solution that recreates the natural effect of wood essences, enhancing the performance due to the durability found in porcelain.

## Sundeck