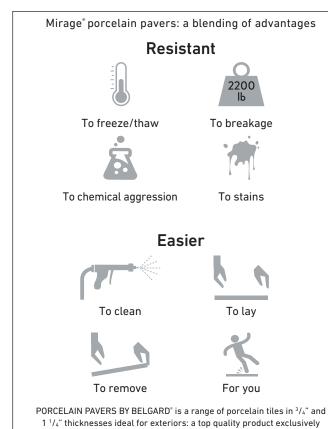

# Sundeck Porcelain Pavers

Sundeck is an interpretation of wood flooring for public and private outdoor venues. A paving solution that recreates the natural effect of wood essences, enhancing the performance due to the durability found in porcelain.